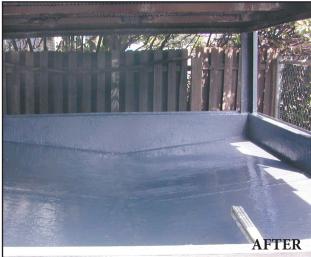

**Pan-Coat** offers superb chemical resistance to many corrosive agents. The incorporation of rubber allows for flexibility as well as high impact resistance. High cross-linked density, ceramic filled novolac designed to provide long-term chemical resistance and immersion service. Pan-Coat even adheres to damp substrates. **Material also includes an anti microbial agent to protect against future mold growth.** 

Protect your assets with a

## **MariShawn Coat**

- Pan-Coat has a cure time of about 1-2 hours.
- Pan-Coat is made with 100% solids (no solvents, no VOC's) and high solids formulations.
- Pan-Coat has a self leveling formula.
- Pan-Coat can cure under water.