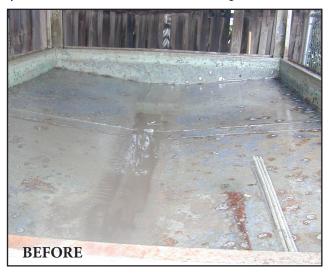

**Pan-Coat** offers superb chemical resistance to many corrosive agents. The incorporation of rubber allows for flexibility as well as high impact resistance. High cross-linked density, ceramic filled novolac designed to provide long-term chemical resistance and immersion service. Pan-Coat even adheres to damp substrates. **Material also includes an anti microbial agent to protect against future mold growth.** 

Protect your assets with a

## **MariShawn Coat**

- Pan-Coat has a cure time of about 1-2 hours.
- Pan-Coat is made with 100% solids (no solvents, no VOC's) and high solids formulations.
- Pan-Coat has a self leveling formula.
- Pan-Coat can cure under water.