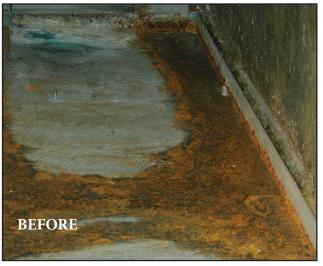

## Your Solution for Rusted or Leaking Condensation Pans

Increase profits and decrease labor. No need to replace the pan. Without pulling the pan, pour Pan-Coat into the pan and it will **self-level and even cure under water**. With very little labor Pan-Coat can restore most pans in a matter of minutes.

**Pan-Coat** offers superb chemical resistance to many corrosive agents. The incorporation of rubber allows for flexibility as well as high impact resistance. High cross-linked density, ceramic filled novolac designed to provide long-term chemical resistance and immersion service. Pan-Coat even adheres to damp substrates. **Material also includes an anti microbial agent to protect against future mold growth.** 