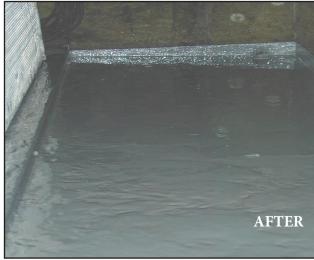

## Your Solution for Rusted or Leaking Condensation Pans

Increase profits and decrease labor. No need to replace the pan. Without pulling the pan, pour Pan-Coat into the pan and it will **self-level and even cure under water**. With very little labor Pan-Coat can restore most pans in a matter of minutes.

**Pan-Coat** offers superb chemical resistance to many corrosive agents. The incorporation of rubber allows for flexibility as well as high impact resistance. High cross-linked density, ceramic filled novolac designed to provide long-term chemical resistance and immersion service. Pan-Coat even adheres to damp substrates. **Material also includes an anti microbial agent to protect against future mold growth.** 